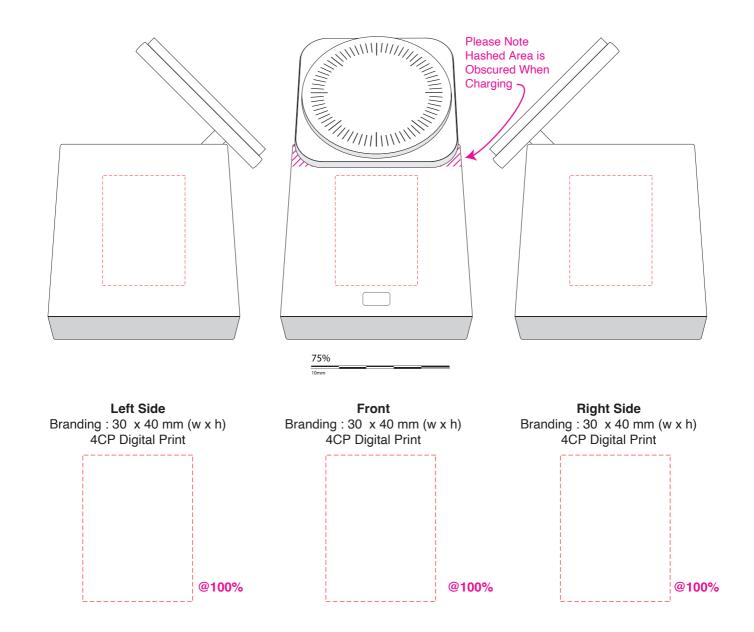

## Lamar 4n1 15W Magnetic Wireless Charger with 18W (QC3.0) Adaptor

**Branding Options**: 4CP Digital Print **Product Size**: 70 x 70 x 79 mm

Colours: Product Colour: Black, Grey, White

Please follow these artwork guidelines • Use and supply vector-based artwork • Illustrator compatible EPS or PDF with all fonts outlined • Indicate any necessary colour details with the correct PMS colour • All Pantone colours need to be supplied as Pantone Coated (PMS C) colours • All specifics need to be "embedded" in the file, i.e. no linked artwork should be provided • Bleed is crucial when printing edge to edge. Artwork must extend beyond the finished and trim size dimensions.