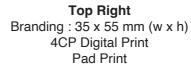

## Mane 15W Wireless Charging Speaker

Branding Options: Pad Print, 4CP Digital Print

**Product Size**: 165 x 75 x 58 mm **Colours**: Product Colour: Black,

Top Left
Branding: 35 x 55 mm (w x h)
4CP Digital Print
Pad Print