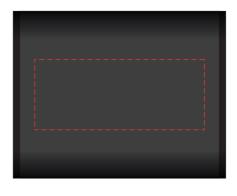

Left Side Branding: 60 x 25 mm (w x h)
4CP Digital Print
Pad Print

Right Side Branding: 60 x 25 mm (w x h)
4CP Digital Print
Pad Print

75% \_\_\_\_\_ Extent of Branding (Not To Be Printed)

Please follow these artwork guidelines • Use and supply vector-based artwork • Illustrator compatible EPS or PDF with all fonts outlined • Indicate any necessary colour details with the correct PMS colour • All Pantone colours need to be supplied as Pantone Coated (PMS C) colours • All specifics need to be "embedded" in the file, i.e. no linked artwork should be provided • Bleed is crucial when printing edge to edge. Artwork must extend beyond the finished and trim size dimensions.