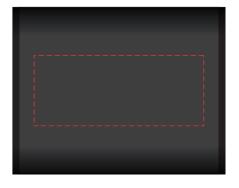

Left Side Branding: 60 x 25 mm (w x h)
4CP Digital Print
Pad Print

Right Side Branding: 60 x 25 mm (w x h)
4CP Digital Print
Pad Print

75% \_\_\_\_\_ Extent of Branding (Not To Be Printed)

Please follow these artwork guidelines • Use and supply vector-based artwork • Illustrator compatible EPS or PDF with all fonts outlined • Indicate any necessary colour details with the correct PMS colour • All Pantone colours need to be supplied as Pantone Coated (PMS C) colours • All specifics need to be "embedded" in the file, i.e. no linked artwork should be provided • Bleed is crucial when printing edge to edge. Artwork must extend beyond the finished and trim size dimensions.