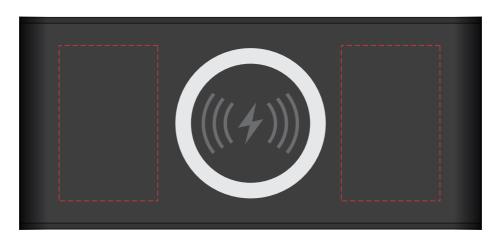

## Mane 15W Wireless Charging Speaker

Branding Options: Pad Print, 4CP Digital Print

**Product Size**: 165 x 75 x 58 mm **Colours**: Product Colour: Black,

Top Left
Branding: 35 x 55 mm (w x h)
4CP Digital Print
Pad Print

Left Side Branding: 60 x 25 mm (w x h)
4CP Digital Print
Pad Print

Right Side Branding: 60 x 25 mm (w x h)
4CP Digital Print
Pad Print

75% \_\_\_\_\_ Extent of Branding (Not To Be Printed)

Please follow these artwork guidelines • Use and supply vector-based artwork • Illustrator compatible EPS or PDF with all fonts outlined • Indicate any necessary colour details with the correct PMS colour • All Pantone colours need to be supplied as Pantone Coated (PMS C) colours • All specifics need to be "embedded" in the file, i.e. no linked artwork should be provided • Bleed is crucial when printing edge to edge. Artwork must extend beyond the finished and trim size dimensions.