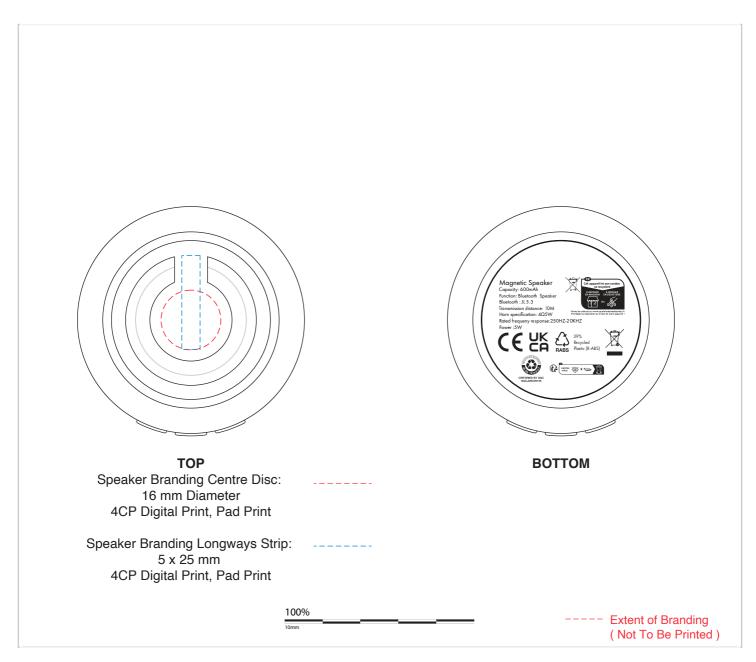

## Pacific Magnetic Bluetooth Speaker Stand with RGB LED Light (Stock)

**Branding Options**: 4CP Digital Print **Product Size**: 61 x 61 x 55 mm

Colours: Product Colour: Black

Please follow these artwork guidelines • Use and supply vector-based artwork • Illustrator compatible EPS or PDF with all fonts outlined • Indicate any necessary colour details with the correct PMS colour • All Pantone colours need to be supplied as Pantone Coated (PMS C) colours • All specifics need to be "embedded" in the file, i.e. no linked artwork should be provided • Bleed is crucial when printing edge to edge. Artwork must extend beyond the finished and trim size dimensions.