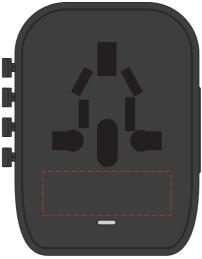

Front Branding:
35 x 12 mm (w x h)
4CP Digital Print or Pad Print

Right Side Branding:
15 x 40 mm (w x h)
4CP Digital Print or Pad Print

Bottom Branding:
30 x 20 mm (w x h)
4CP Digital Print or Pad Print