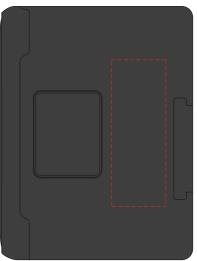

Front Branding:
35 x 12 mm (w x h)
4CP Digital Print or Pad Print

Right Side Branding:
15 x 40 mm (w x h)
4CP Digital Print or Pad Print

Bottom Branding:
30 x 20 mm (w x h)
4CP Digital Print or Pad Print