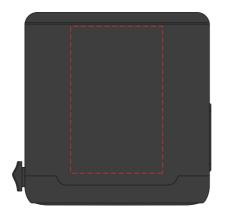

## Fondi 20W QC and PD Travel Adaptor (2A2C)

**Branding Options**: Pad Print, 4CP Digital Print **Product Size**: 54 x 53 x 69 mm (W x D x H)

Colours: Product Colour: Black

**Top Branding :**25 x 40 mm (w x h)
4CP Digital Print or Pad Print