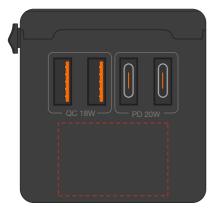

Front Branding:
35 x 12 mm (w x h)
4CP Digital Print or Pad Print

Right Side Branding:
15 x 40 mm (w x h)
4CP Digital Print or Pad Print

Bottom Branding:
30 x 20 mm (w x h)
4CP Digital Print or Pad Print