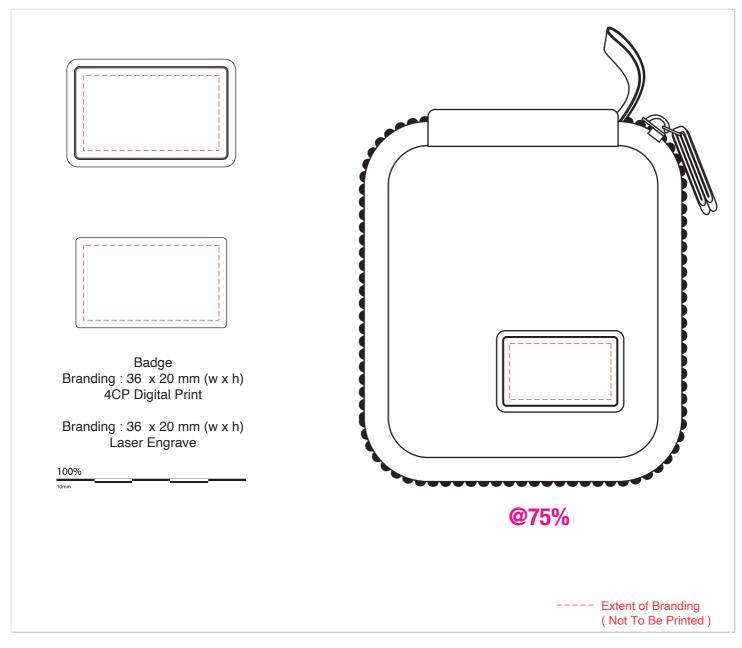

## AR1260 Rumi Eco Accessory Pouch (S)

**Branding Options**: 4CP Digital Print, Laser Engrave, Please Note: laser engraved logo will be in light brass **Product Size**: 100 x 115 x 35 mm (internal)

Colours: Product Colour: Black