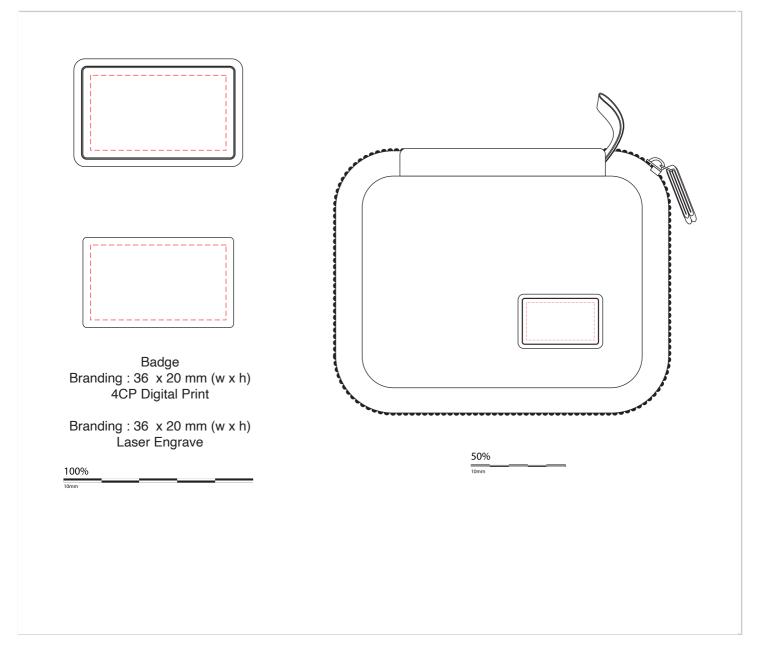

## AR1261 Rumi Eco Accessory Pouch (M)

**Branding Options**: 4CP Digital Print, Laser Engrave, Please Note: laser engraved logo will be in light brass **Product Size**: 155 x 115 x 40 mm (internal)

Colours: Product Colour: Black