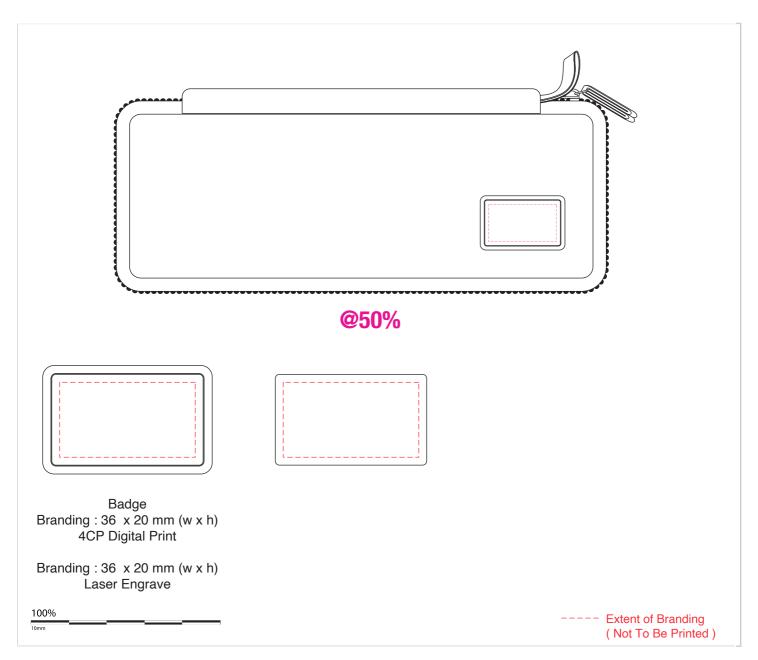

## **AR1262**

## Rumi Eco Accessory Pouch (L)

**Branding Options**: 4CP Digital Print, Laser Engrave, Please Note: laser engraved logo will be in light brass **Product Size**: 250 x 95 x 45 mm (internal)

Colours: Product Colour: Black