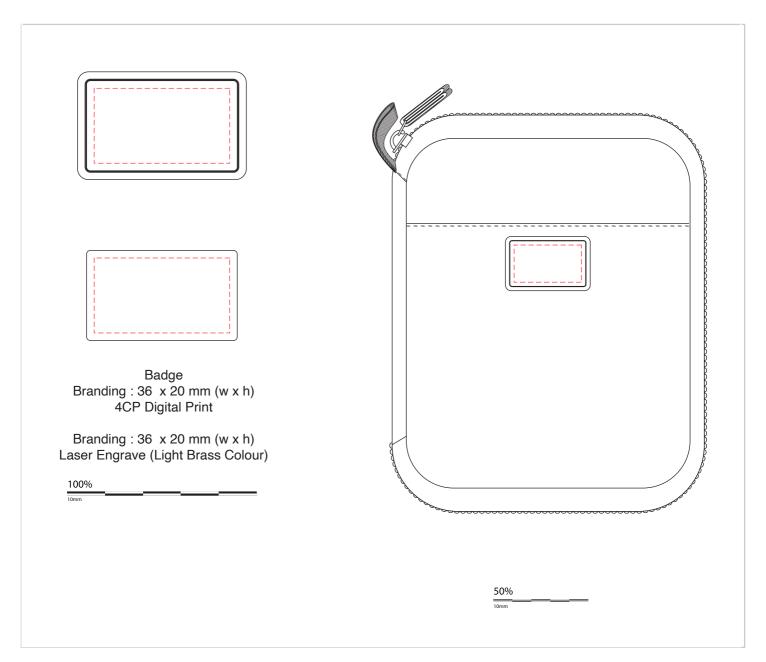

## **Rumi Eco Accessory Pouch (XL)**

**Branding Options**: 4CP Digital Print, Laser Engrave, Please Note: laser engraved logo will be in light brass **Product Size**: 150 x 185 x 40 mm (internal)

Colours: Product Colour: Black