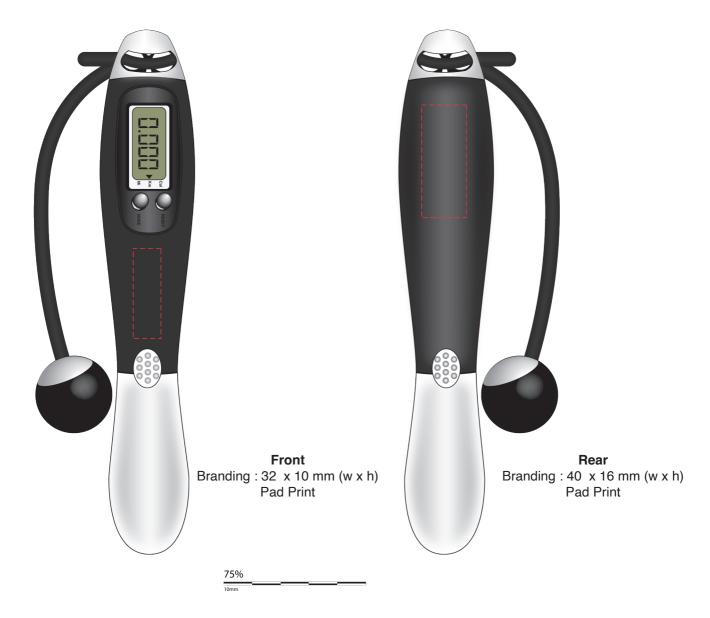

## **AR1330**

## **Sole Digital Skipping Rope**

**Branding Options**: Pad Print, 4CP Digital Print **Product Size**: 180 x 33 x 29 mm (handles) **Colours**: Product Colour: Black/Grey

Please follow these artwork guidelines • Use and supply vector-based artwork • Illustrator compatible EPS or PDF with all fonts outlined • Indicate any necessary colour details with the correct PMS colour • All Pantone colours need to be supplied as Pantone Coated (PMS C) colours • All specifics need to be "embedded" in the file, i.e. no linked artwork should be provided • Bleed is crucial when printing edge to edge. Artwork must extend beyond the finished and trim size dimensions.