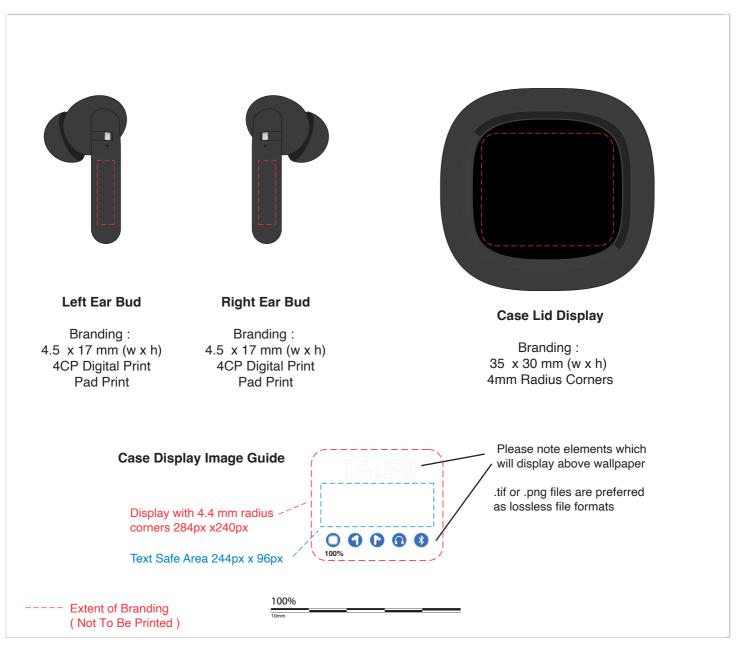

## Norton TWS Earbuds & Smart LCD Touch Screen

**Branding Options**: Customised Touch Screen Image, 4CP Digital Print **Product Size**: 57 x 45 x 31 mm (charge case), 17 x 26 x 34 mm (ear buds)

Colours: Product Colour: Black

Please follow these artwork guidelines • Use and supply vector-based artwork • Illustrator compatible EPS or PDF with all fonts outlined • Indicate any necessary colour details with the correct PMS colour • All Pantone colours need to be supplied as Pantone Coated (PMS C) colours • All specifics need to be "embedded" in the file, i.e. no linked artwork should be provided • Bleed is crucial when printing edge to edge. Artwork must extend beyond the finished and trim size dimensions.