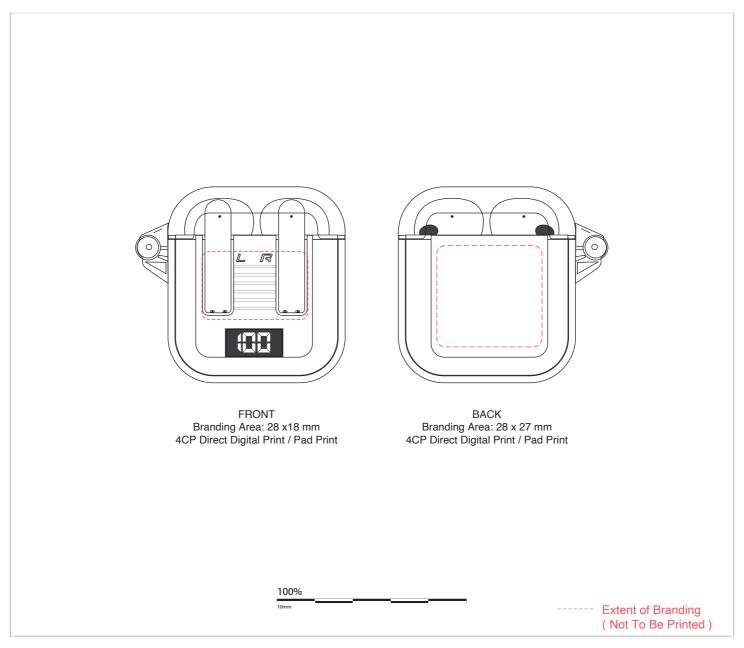

## **Riverton Crystal TWS Earbuds**

Branding Options: 4CP Digital Print Product Size: 55 x 24 x 52.5 mm (charge case), 18.8 x 17.9 x 32 mm (earbuds)

Colours:

Please follow these artwork guidelines • Use and supply vector-based artwork • Illustrator compatible EPS or PDF with all fonts outlined • Indicate any necessary colour details with the correct PMS colour • All Pantone colours need to be supplied as Pantone Coated (PMS C) colours • All specifics need to be "embedded" in the file, i.e. no linked artwork should be provided • Bleed is crucial when printing edge to edge. Artwork must extend beyond the finished and trim size dimensions.