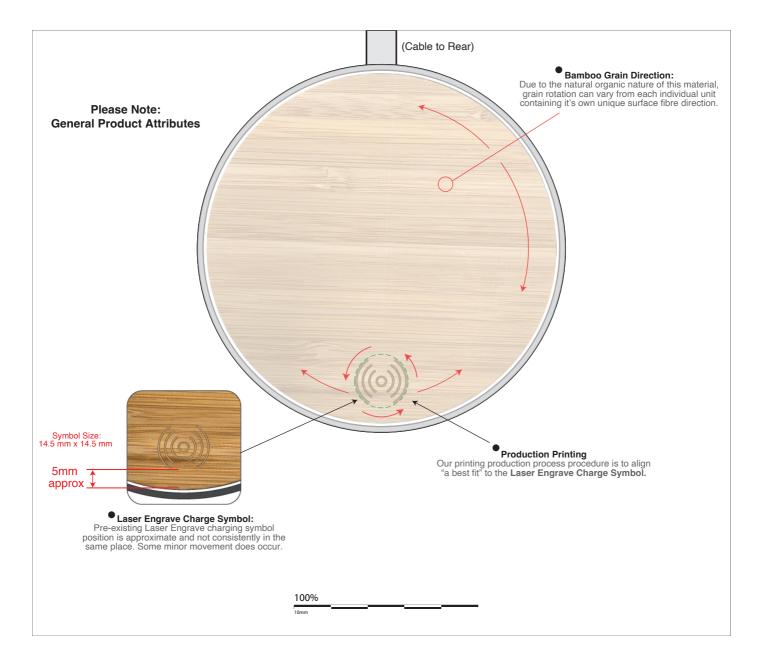

## Danby Pro 15W Fast Bamboo Wireless Charger (Stock)

Branding Options: Laser Engrave, 4CP Digital Print Product Size: 100 (dia) x 7 mm

Colours:

Please follow these artwork guidelines • Use and supply vector-based artwork • Illustrator compatible EPS or PDF with all fonts outlined • Indicate any necessary colour details with the correct PMS colour • All Pantone colours need to be supplied as Pantone Coated (PMS C) colours • All specifics need to be "embedded" in the file, i.e. no linked artwork should be provided • Bleed is crucial when printing edge to edge. Artwork must extend beyond the finished and trim size dimensions.

#### Danby Pro 15W Fast Bamboo Wireless Charger (Stock)

Branding Options: Laser Engrave, 4CP Digital Print Product Size: 100 (dia) x 7 mm

Colours:

Print Area : 305mm x 101mm - 3mm bleed required on all edges 4CP Digital Print