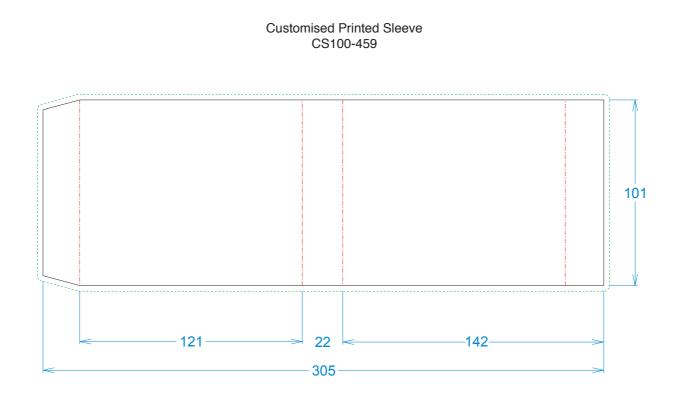

#### Danby Pro 15W Fast Bamboo Wireless Charger (Stock)

Branding Options: Laser Engrave, 4CP Digital Print Product Size: 100 (dia) x 7 mm

Colours:

Print Area : 305mm x 101mm - 3mm bleed required on all edges 4CP Digital Print