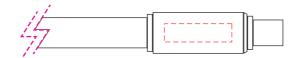

## Volt 60W Fast Charge Cable

**Branding Options**: Laser Engrave **Product Size**: 23 x 23 x 5 mm (retainer), 1.0 metre (cable length) **Colours**: Product Colour: Gun Metal / Black-White

Connector 1 Branding : 18 x 5 mm (w x h) Laser Engrave

Connector 2 Branding : 18 x 5 mm (w x h) Laser Engrave

100%

----- Extent of Branding ( Not To Be Printed )

Please follow these artwork guidelines • Use and supply vector-based artwork • Illustrator compatible EPS or PDF with all fonts outlined • Indicate any necessary colour details with the correct PMS colour • All Pantone colours need to be supplied as Pantone Coated (PMS C) colours • All specifics need to be "embedded" in the file, i.e. no linked artwork should be provided • Bleed is crucial when printing edge to edge. Artwork must extend beyond the finished and trim size dimensions.