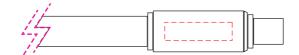

## Volt 60W Fast Charge Cable

**Branding Options**: Laser Engrave **Product Size**: 23 x 23 x 5 mm (retainer), 1.0 metre (cable length) **Colours**: Product Colour: Gun Metal / Black-White

Connector 1 Branding : 18 x 5 mm (w x h) Laser Engrave

Connector 2 Branding : 18 x 5 mm (w x h) Laser Engrave

100%

----- Extent of Branding ( Not To Be Printed )

Please follow these artwork guidelines • Use and supply vector-based artwork • Illustrator compatible EPS or PDF with all fonts outlined • Indicate any necessary colour details with the correct PMS colour • All Pantone colours need to be supplied as Pantone Coated (PMS C) colours • All specifics need to be "embedded" in the file, i.e. no linked artwork should be provided • Bleed is crucial when printing edge to edge. Artwork must extend beyond the finished and trim size dimensions.