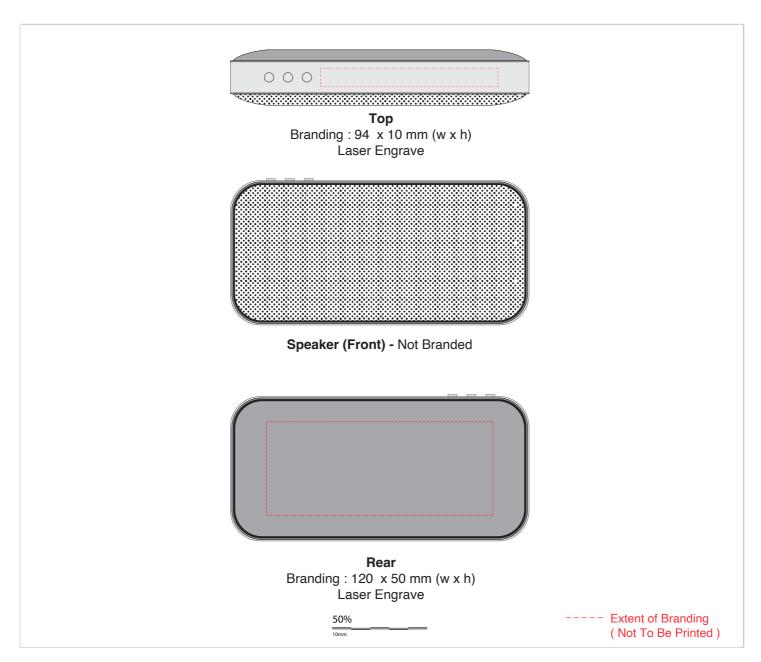

## **BC214**

## Nano Charge Bluetooth Speaker Powerbank

Branding Options: Laser Engrave, 4CP Digital Print

Product Size: 158 x 76 x 30 mm

Colours: Product Colour: Graphite

Please follow these artwork guidelines • Use and supply vector-based artwork • Illustrator compatible EPS or PDF with all fonts outlined • Indicate any necessary colour details with the correct PMS colour • All Pantone colours need to be supplied as Pantone Coated (PMS C) colours • All specifics need to be "embedded" in the file, i.e. no linked artwork should be provided • Bleed is crucial when printing edge to edge. Artwork must extend beyond the finished and trim size dimensions.