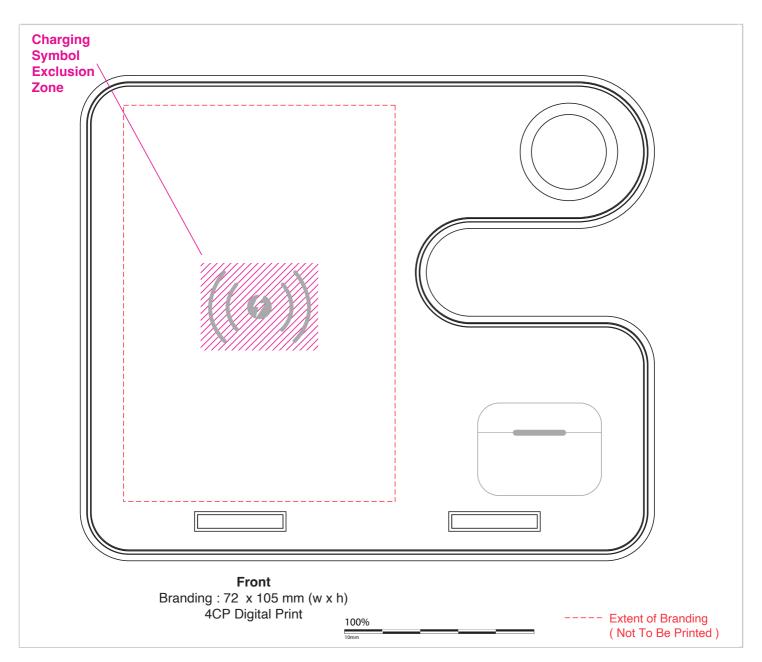

## Ascend Charge Pro Eco 15W 3n1 Stand

**Branding Options**: 4CP Digital Print

Product Size: 152 x 113 x 12 mm (Flat Packed) 152 x 65 x 115 mm (Standing Assembled) (w x d x h)

Colours: Product Colour: Black

Please follow these artwork guidelines • Use and supply vector-based artwork • Illustrator compatible EPS or PDF with all fonts outlined • Indicate any necessary colour details with the correct PMS colour • All Pantone colours need to be supplied as Pantone Coated (PMS C) colours • All specifics need to be "embedded" in the file, i.e. no linked artwork should be provided • Bleed is crucial when printing edge to edge. Artwork must extend beyond the finished and trim size dimensions.