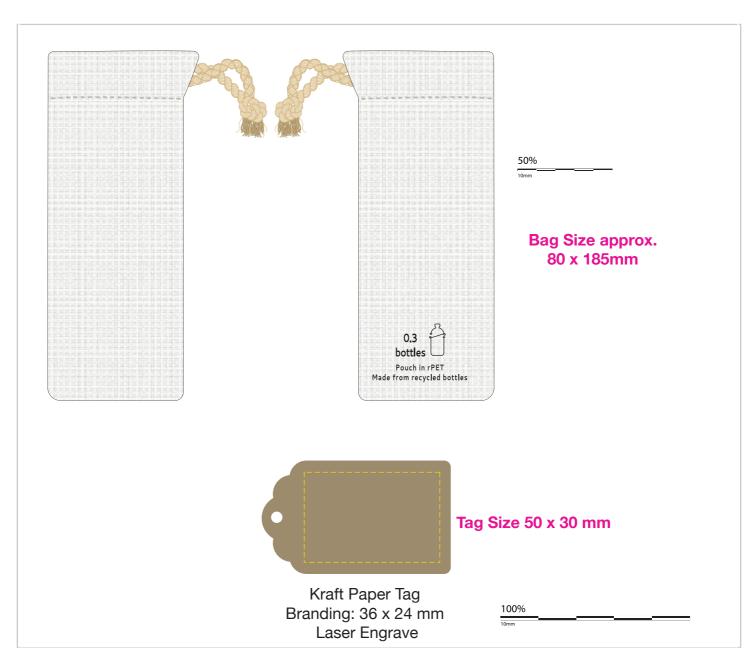

## **Marcos Eco-Friendly Accessory Pouch (185x85)**

Branding Options: Complemenatary Laser Engraved logo on the Recycled Swing Tag

Product Size: 80 x 185 mm

Colours: Product Colour: White

Please follow these artwork guidelines • Use and supply vector-based artwork • Illustrator compatible EPS or PDF with all fonts outlined • Indicate any necessary colour details with the correct PMS colour • All Pantone colours need to be supplied as Pantone Coated (PMS C) colours • All specifics need to be "embedded" in the file, i.e. no linked artwork should be provided • Bleed is crucial when printing edge to edge. Artwork must extend beyond the finished and trim size dimensions.