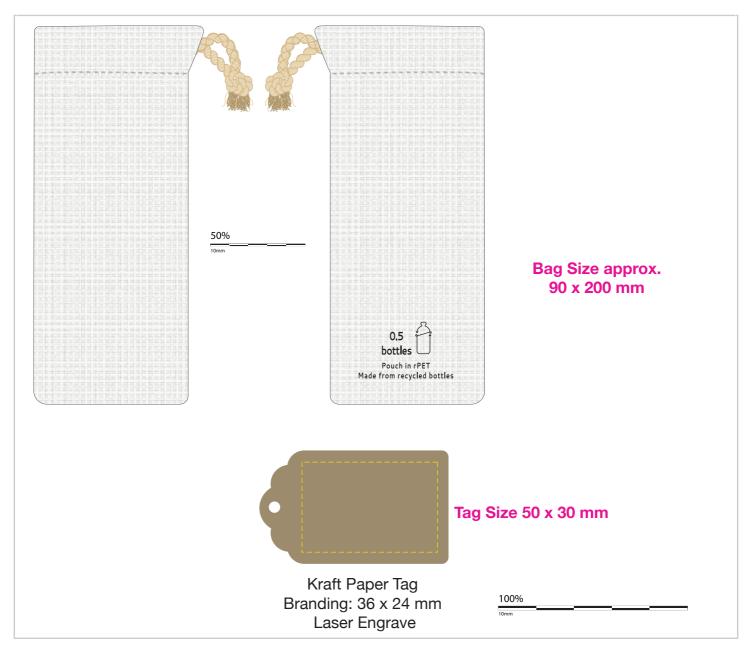

## **PK064**

## Marcos Eco-Friendly Accessory Pouch (200x90)

Branding Options: Complemenatary Laser Engraved logo on the Recycled Swing Tag

Product Size: 90 X 200 mm

Colours: Product Colour: White

Please follow these artwork guidelines • Use and supply vector-based artwork • Illustrator compatible EPS or PDF with all fonts outlined • Indicate any necessary colour details with the correct PMS colour • All Pantone colours need to be supplied as Pantone Coated (PMS C) colours • All specifics need to be "embedded" in the file, i.e. no linked artwork should be provided • Bleed is crucial when printing edge to edge. Artwork must extend beyond the finished and trim size dimensions.