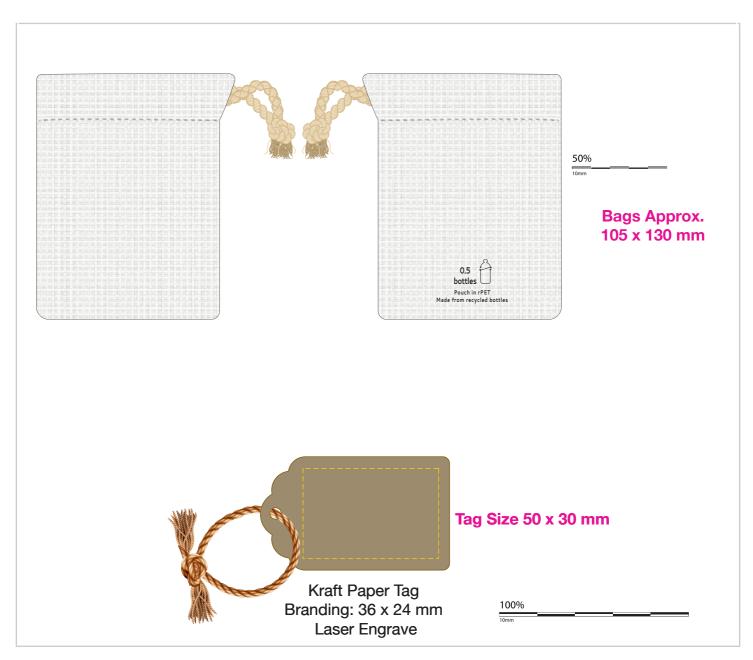

## **PK065**

## Marcos Eco-Friendly Accessory Pouch (105x130)

Branding Options: Complemenatary Laser Engraved logo on the Recycled Swing Tag

Product Size: 105 X 130 mm

Colours: Product Colour: White

Please follow these artwork guidelines • Use and supply vector-based artwork • Illustrator compatible EPS or PDF with all fonts outlined • Indicate any necessary colour details with the correct PMS colour • All Pantone colours need to be supplied as Pantone Coated (PMS C) colours • All specifics need to be "embedded" in the file, i.e. no linked artwork should be provided • Bleed is crucial when printing edge to edge. Artwork must extend beyond the finished and trim size dimensions.