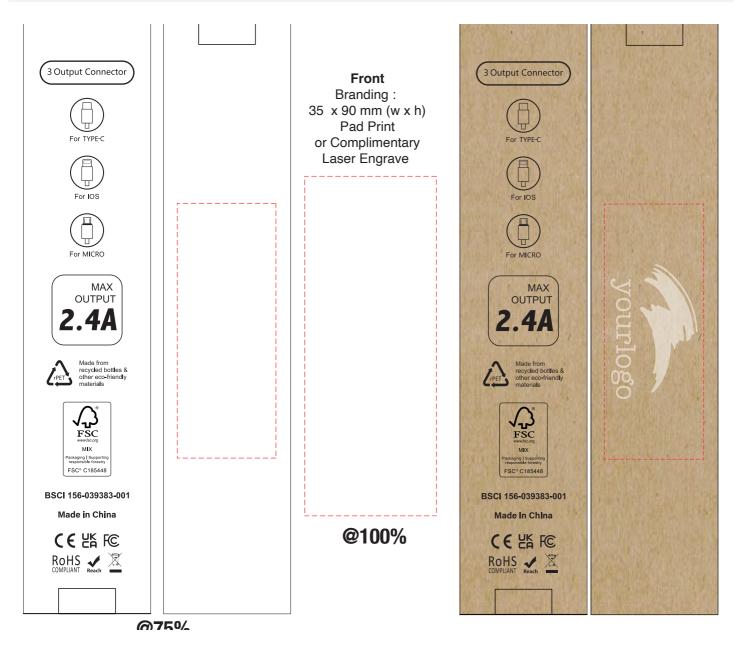

## **PK071**

## Raw Kraft Tuck Box with Logo (210 x 45 x 17 mm)

Branding Options: Laser Engraved, Pad Print

**Product Size**: 210 x 45 x 17 mm **Colours**: Product Colour: Raw

Please follow these artwork guidelines • Use and supply vector-based artwork • Illustrator compatible EPS or PDF with all fonts outlined • Indicate any necessary colour details with the correct PMS colour • All Pantone colours need to be supplied as Pantone Coated (PMS C) colours • All specifics need to be "embedded" in the file, i.e. no linked artwork should be provided • Bleed is crucial when printing edge to edge. Artwork must extend beyond the finished and trim size dimensions.