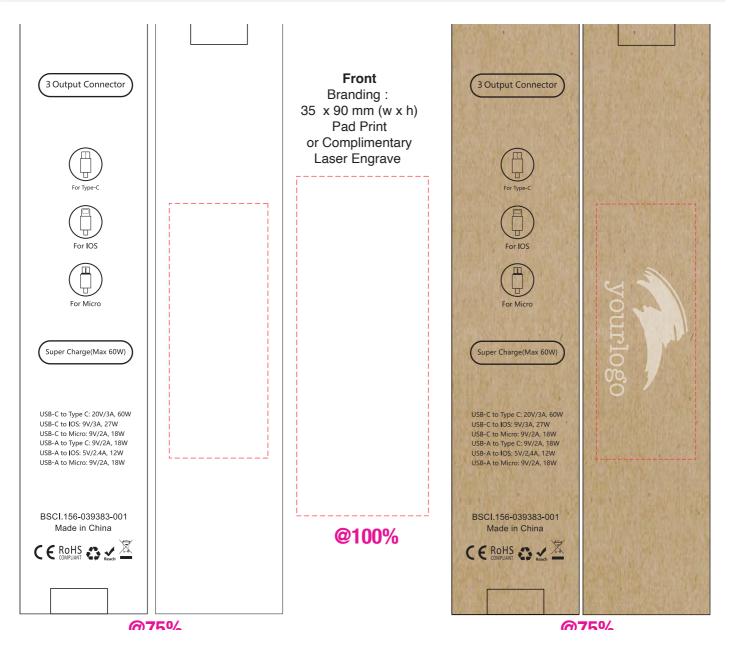

## **PK073**

## Raw Kraft Tuck Box with Logo (210 x 45 x 17 mm)

Branding Options: Laser Engraved, Pad Print

**Product Size**: 85 x 85 x 23 mm **Colours**: Product Colour: Raw

Please follow these artwork guidelines • Use and supply vector-based artwork • Illustrator compatible EPS or PDF with all fonts outlined • Indicate any necessary colour details with the correct PMS colour • All Pantone colours need to be supplied as Pantone Coated (PMS C) colours • All specifics need to be "embedded" in the file, i.e. no linked artwork should be provided • Bleed is crucial when printing edge to edge. Artwork must extend beyond the finished and trim size dimensions.